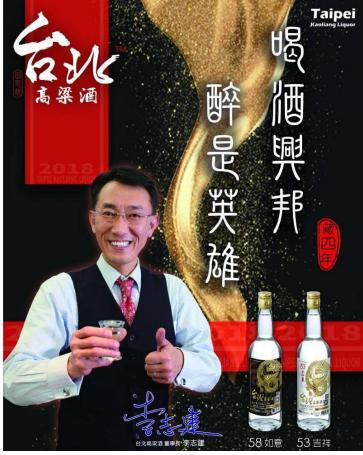

#### 6/ Taipei Kaoliang Liquor Business, etc

Greetings from Taipei Kaoliang Liquor and Insrea Int'l Corp.!

Our Taipei Kaoliang Liquor TM is unparalleled in its kind in taste and mouth-feel, featuring no soy sauce fragrance like in Maotai Liquor, no strong acute odor like in Wuliangyi Liquor.

Taiwan's Taipei Kaoliang Liquor -- rich in detail, delicate yet assertive, smooth yet dry, mouth-feel sensuous.