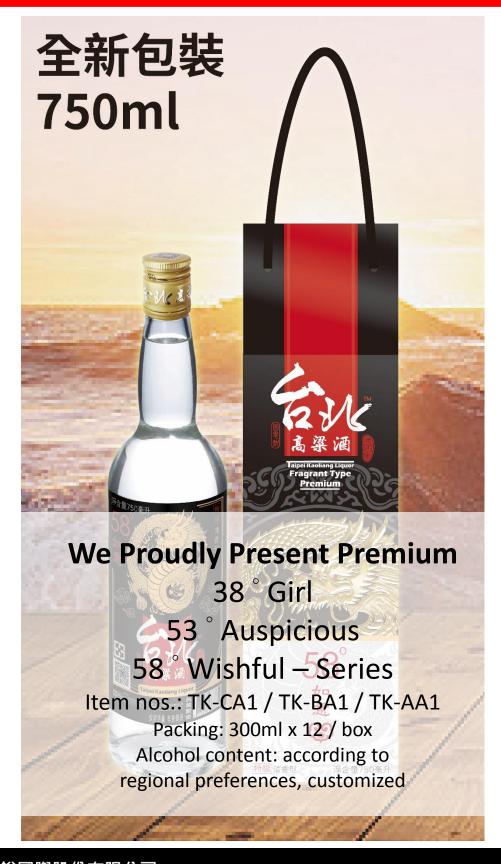

#### 6/ Taipei Kaoliang Liquor Business, etc

Greetings from Taipei Kaoliang Liquor and Insrea Int'l Corp.!

Our Taipei Kaoliang Liquor TM is unparalleled in its kind in taste and mouth-feel, featuring no soy sauce fragrance like in Maotai Liquor, no strong acute odor like in Wuliangyi Liquor.

Taiwan's Taipei Kaoliang Liquor -- rich in detail, delicate yet assertive, smooth yet dry, mouth-feel sensuous.