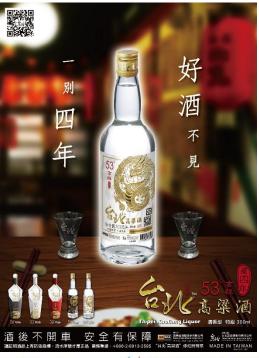

#### 6/ Taipei Kaoliang Liquor Business, etc

Greetings from Taipei Kaoliang Liquor and Insrea Int'l Corp.!

Our Taipei Kaoliang Liquor TM is unparalleled in its kind in taste and mouth-feel, featuring no soy sauce fragrance like in Maotai Liquor, no strong acute odor like in Wuliangyi Liquor.

Taiwan's Taipei Kaoliang Liquor -- rich in detail, delicate yet assertive, smooth yet dry, mouth-feel sensuous.