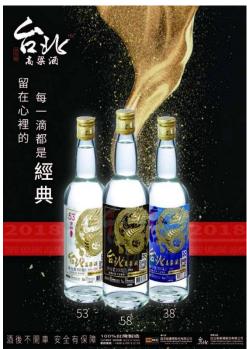

#### 6/ Taipei Kaoliang Liquor Business, etc

Greetings from Taipei Kaoliang Liquor and Insrea Int'l Corp.!

Our Taipei Kaoliang Liquor TM is unparalleled in its kind in taste and mouth-feel, featuring no soy sauce fragrance like in Maotai Liquor, no strong acute odor like in Wuliangyi Liquor.

Taiwan's Taipei Kaoliang Liquor -- rich in detail, delicate yet assertive, smooth yet dry, mouth-feel sensuous.