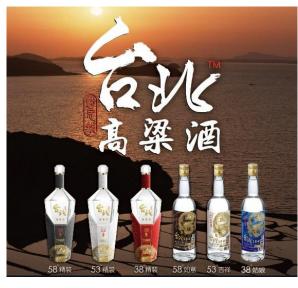

#### 6/ Taipei Kaoliang Liquor Business, etc

Greetings from Taipei Kaoliang Liquor and Insrea Int'l Corp.!

Our Taipei Kaoliang Liquor TM is unparalleled in its kind in taste and mouth-feel, featuring no soy sauce fragrance like in Maotai Liquor, no strong acute odor like in Wuliangyi Liquor.

Taiwan's Taipei Kaoliang Liquor -- rich in detail, delicate yet assertive, smooth yet dry, mouth-feel sensuous.